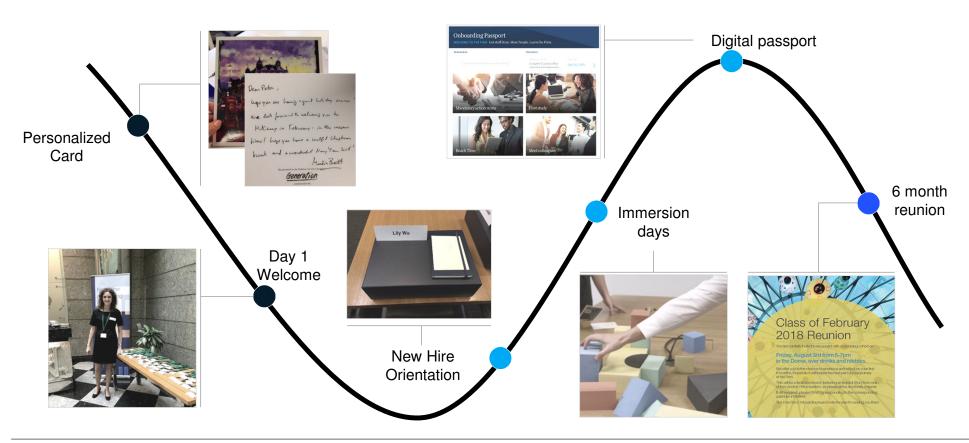

## One Firm Onboarding addresses the journey from offer acceptance through to the new joiner being fully integrated